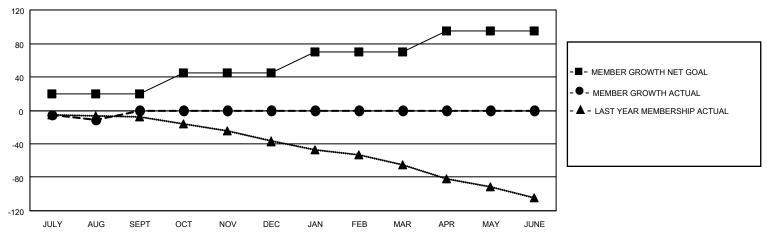

### GOALS AND ACTUAL MEMBERS CUMULATIVE

| ·                |    |                               |                                 |              |     |
|------------------|----|-------------------------------|---------------------------------|--------------|-----|
| DROPPED CLUBS: 0 |    | 3 CLUBS OF 68 ADDED 1 OR MORE | GENDER DISTRIBUTION             |              |     |
|                  |    | NEW MEMBERS                   | MALE                            | 960 (66.85%) |     |
|                  |    |                               | FEMALE                          | 476 (33.15%) |     |
| DROPPED MEMBERS  |    |                               |                                 |              |     |
| DECEASED         | 1  | CLICK HERE FOR CUMULATIVE     | TOTAL FAMILY UNIT MEMBERS       |              | 222 |
| CLUB CANCELLED   | 0  | MEMBERSHIP DATA               | FAMILY MEMBERS PAYING HALF DUES |              | 444 |
| OTHER            | 14 |                               |                                 |              | 111 |
| TOTAL            | 15 |                               |                                 |              |     |